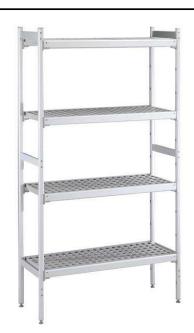

137095 (CRS2012)

Shelving Set, composed of aluminium uprights and 4 polyethylene louvered shelves, for 2030x1230 mm Cold Rooms

### Item No.

4-level shelving set. Designed for corner installation along the sides of the cold room. Louvered sectional polyethylene shelves (depth=373mm). Aluminium (20 micron) side uprights (height=1550mm). Adjustable feet.

#### Construction

- Uprights and shelf frames constructed entirely in anodized aluminium (20 micron).
- 4 tiers.
- Shelves made by section of polyethylene tablets.
- Sectional polyethylene shelves are dishwasher safe.