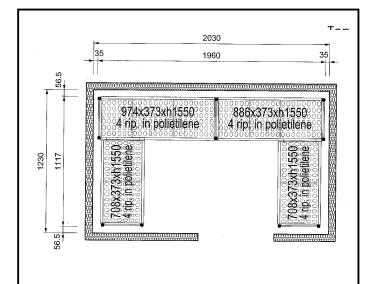

137095 (CRS2012)

Shelving Set, composed of aluminium uprights and 4 polyethylene louvered shelves, for 2030x1230 mm Cold Rooms

### Item No.

4-level shelving set. Designed for corner installation along the sides of the cold room. Louvered sectional polyethylene shelves (depth=373mm). Aluminium (20 micron) side uprights (height=1550mm). Adjustable feet.

### **Key Information:**

External dimensions, Width:

137095 (CRS2012)708 mmExternal dimensions, Depth:373 mmExternal dimensions, Height:1550 mmMax loading weight:2400 kgNet weight:59 kgUprights2

Stainless Steel Preparation Aluminum Shelving Set for 2030x1230 mm cold rooms